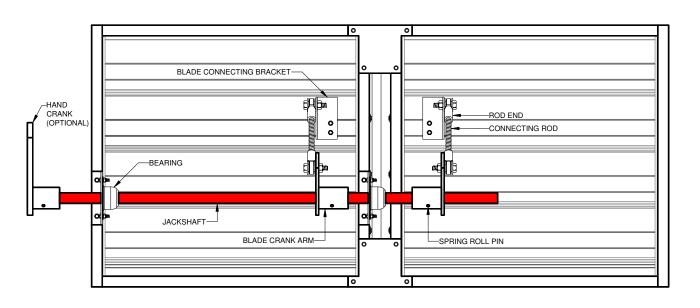

| ITEM               | STS-75                                                                               | STS-75SS                                              | STS-100                                         | STS-100SS                                             | OTHER NOTES                                            |
|--------------------|--------------------------------------------------------------------------------------|-------------------------------------------------------|-------------------------------------------------|-------------------------------------------------------|--------------------------------------------------------|
| JACKSHAFT          | Ø 3/4" SHAFT                                                                         | Ø 3/4" SHAFT<br>-STAINLESS STEEL                      | Ø 1" SHAFT                                      | Ø 1" SHAFT<br>-STAINLESS STEEL                        | *MAX. LENGTH<br>OF JACKSHAFT<br>IS 12 FT.              |
| BEARING            | Ø 3/4" METCAR BEARING<br>-GRADE 1515 COPPER                                          | SAME AS STS-75                                        | Ø 1" METCAR<br>BEARING<br>-GRADE 1515<br>COPPER | SAME AS STS-100                                       |                                                        |
| CONNECTING<br>ROD  | 3/8" THREADED ROD                                                                    | 3/8" THREADED ROD<br>-STAINLESS STEEL                 | 1/2"<br>THREADED<br>ROD                         | 1/2" THREADED ROD<br>-STAINLESS STEEL                 |                                                        |
| ROD END            | 3/8" SPHERICAL ROD END BEARING                                                       | 3/8" SPHERICAL ROD END<br>BEARING<br>-STAINLESS STEEL | 1/2"<br>SPHERICAL<br>ROD END<br>BEARING         | 1/2" SPHERICAL<br>ROD END BEARING<br>-STAINLESS STEEL |                                                        |
| BLADE CRANK<br>ARM | Ø 2" COLLAR WELDED TO A<br>2" x 6-1/4" x 1/4" THICK FLAT BAR<br>-STEEL (ZINC PLATED) | SAME AS STS-75                                        | SAME AS STS-<br>75                              | SAME AS STS-75                                        |                                                        |
| HAND CRANK         | 10-1/4" x 1/2" THICK<br>-STEEL (ZINC PLATED)                                         | SAME AS STS-75                                        | SAME AS STS-<br>75                              | SAME AS STS-75                                        | -OPTIONAL -AVAILABLE UPON REQUEST AT ADDITIONAL CHARGE |

\*Standard construction for dampers made in 2 panels wide (or less) will include STS-75 (optional STS-75SS available)

\*Standard construction for dampers made in 3 panels wide (or more) will include **STS-100** (optional **STS-100SS** available)

DWG. STS – SURE TURN SYSTEM MARCH 2011